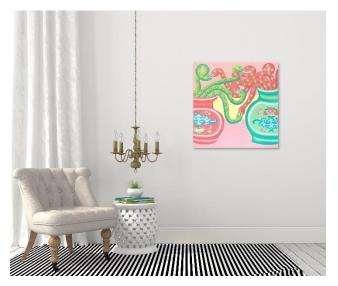

## **AMY TAI**

Capturing fragments of dreams, memories and emotions in her surrealist paintings, Taiwanese-American artist Amy Tai blends cultures within her soft and sensual imagery. Tai is fascinated by the intersection of waking life and the dream state through the lens of the female psyche. Often guided by the mingling of her personal memories and reveries, she paints using acrylic, gouache, and ink.

"My artwork focuses on the soft sensual moments of my daydreams, the ephemeral sentiments, and intimate memories. The bright colors contribute

to the persistence of my relentless dreams.

The unrestricted sense of fluidity to the dream state, one that is constantly evolving and creating, parallels the powerful fertile nature of femininity."