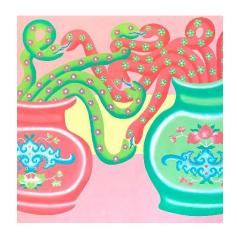

## **AMY TAI**

Capturing fragments of dreams, memories and emotions in her surrealist paintings, Taiwanese-American artist Amy Tai blends cultures within her soft and sensual imagery. Tai is fascinated by the intersection of waking life and the dream state through the lens of the female psyche. Often guided by the mingling of her personal memories and reveries, she paints using acrylic, gouache, and ink.

"My artwork focuses on the soft sensual moments of my daydreams, the ephemeral sentiments, and intimate memories. The bright colors contribute

to the persistence of my relentless dreams.

The unrestricted sense of fluidity to the dream state, one that is constantly evolving and creating, parallels the powerful fertile nature of femininity."