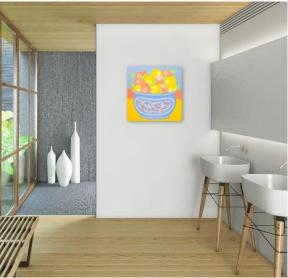

## **AMY TAI**

Capturing fragments of dreams, memories and emotions in her surrealist paintings, Taiwanese-American artist Amy Tai blends cultures within her soft and sensual imagery. Tai is fascinated by the intersection of waking life and the dream state through the lens of the female psyche. Often guided by the mingling of her personal memories and reveries, she paints using acrylic, gouache, and ink.

"My artwork focuses on the soft sensual moments of my daydreams, the ephemeral sentiments, and intimate memories. The bright colors contribute

to the persistence of my relentless dreams.

The unrestricted sense of fluidity to the dream state, one that is constantly evolving and creating, parallels the powerful fertile nature of femininity."