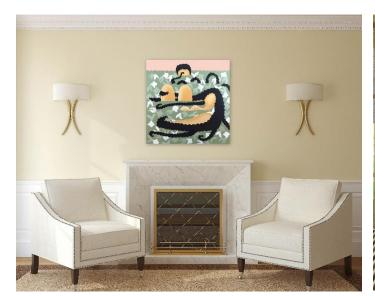

## **AMY TAI**

Capturing fragments of dreams, memories and emotions in her surrealist paintings, Taiwanese-American artist Amy Tai blends cultures within her soft and sensual imagery. Tai is fascinated by the intersection of waking life and the dream state through the lens of the female psyche. Often guided by the mingling of her personal memories and reveries, she paints using acrylic, gouache, and ink.

"My artwork focuses on the soft sensual moments of my daydreams, the ephemeral sentiments, and intimate memories. The bright colors contribute

to the persistence of my relentless dreams.

The unrestricted sense of fluidity to the dream state, one that is constantly evolving and creating, parallels the powerful fertile nature of femininity."