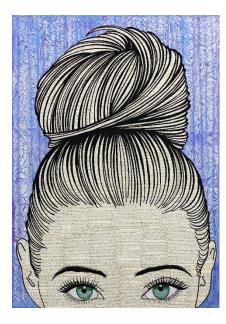

## MARTINA NIEDERHAUSER

Martina Niederhauser paints depth, feeling, and beauty into her portraits of women. She seeks to share without words, painting the canvas as a "diary written in colors" with communicative forms and conjunctive lines: all expressing her life and her world.

Inspired by line, Niederhauser paints on a highly textured patterned backgrounds composed of vintage book pages and sheet music. The collages which make up her backgrounds enhance the aged character of old paper from all over the world. Depth is first created in her backgrounds, then brought forward by varied layers of painting techniques as Niederhauser incorporates watercolor, pastel, oil, and gouache and more into her primarily acrylic portraits.