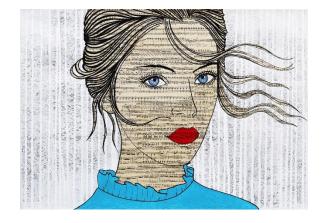

## MARTINA NIEDERHAUSER

Martina Niederhauser paints depth, feeling, and beauty into her portraits of women. She seeks to share without words, painting the canvas as a "diary written in colors" with communicative forms and conjunctive lines: all expressing her life and her world.

Inspired by line, Niederhauser paints on a highly textured patterned backgrounds composed of vintage book pages and sheet music. The collages which make up her backgrounds enhance the aged character of old paper from all over the world. Depth is first created in her backgrounds, then brought forward by varied layers of painting techniques as Niederhauser incorporates watercolor, pastel, oil, and gouache and more into her primarily acrylic portraits.